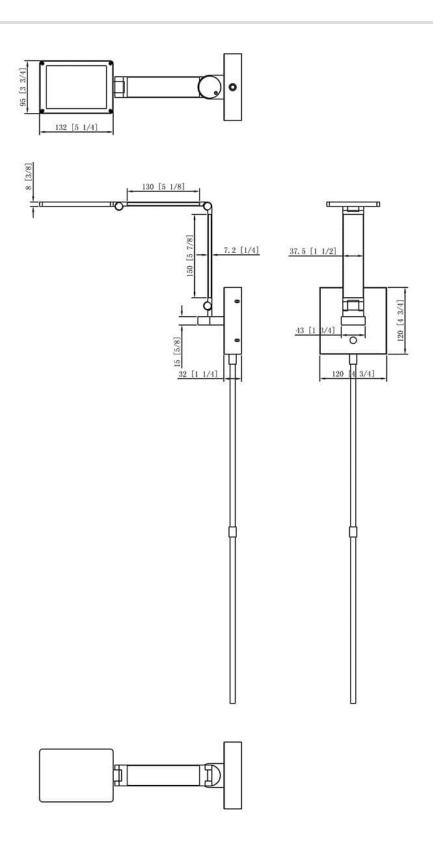

## **FLIP Black LED Swing Arm**

Model No. SA100-BLK

FLIP LED Swing Arm in a Black finish

- •520 lm
- •Wall box or Outlet Cord & Cover installation (included)
- •Back Plate WxHxD: 4.75 in. x 4.75 in. x 1.25 in.
- •Head LxW: 5.25 in. x 3.75 in.
- •Max. Ext: 21.5 in.
- •180° horizontal pivot with 3 vertical adjustment points
- •Integrated 3-Level Touch Dimmer on back plate

## **Product Specifications**

**OAH (in.):** 4.75

Overall Width (in.): 4.75

**Depth (in.):** 21.5

Extension (in.): 21.5

**Bulb:** Integrated LED

**Bulb wattage (watts):** 

Number of Bulbs: