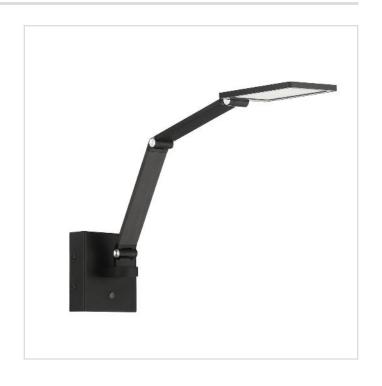

## **FLIP Black LED Swing Arm**

Model No. SA100-BLK

FLIP LED Swing Arm in a Black finish

- •520 lm
- •Wall box or Outlet Cord & Cover installation (included)
- •Back Plate WxHxD: 4.75 in. x 4.75 in. x 1.25 in.
- •Head LxW: 5.25 in. x 3.75 in.
- •Max. Ext: 21.5 in.
- •180° horizontal pivot with 3 vertical adjustment points
- •Integrated 3-Level Touch Dimmer on back plate

## FLIP Black LED Swing Arm

Model No. SA100-BLK