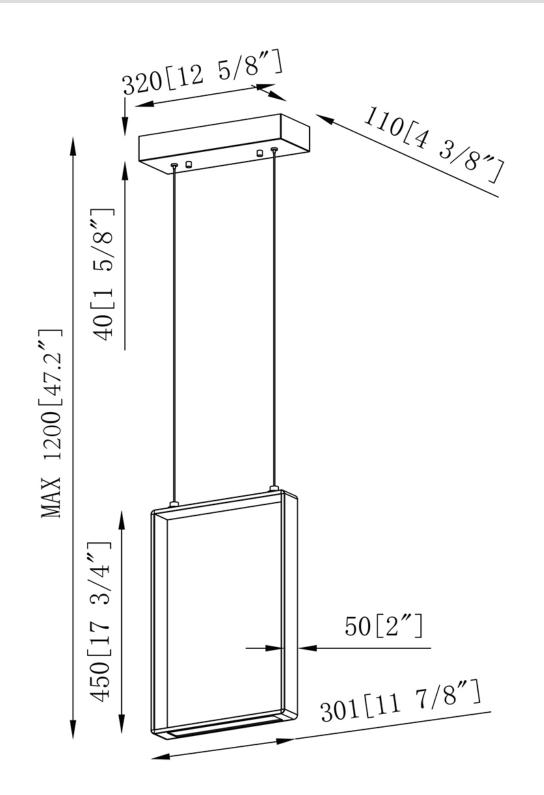

## QUADRON 1-Light Black LED Pendant - Large

Model No. PF93-1LL-BLK

QUADRON 1-Light Large Rectangular LED Pendant in a Black finish •OAH: 47.2 in. max. •Canopy L: 12.5 in. x W: 4.3 in. •Pendant only size: Ht: 18 in. x Wd: 12 in. •Dimmable •ETL Tested and Approved assuring both Safety and Quality •5 year warranty Collection: QUADRON Finish: Black

## **Product Specifications**

OAH (in.): 47.2 Overall Width (in.): 12.5 Depth (in.): 4.3 Extension (in.): **Bulb:** Integrated LED Bulb wattage (watts): Number of Bulbs: **Bulb included:** LED info - Lumens (lm): 450 LED info - Watts (W): 9 LED info - Im/W: 50 LED info - CCT: 3000K LED info - CRI: >80 Dimmable: Yes Voltage: 120 **Fixture Material:** 