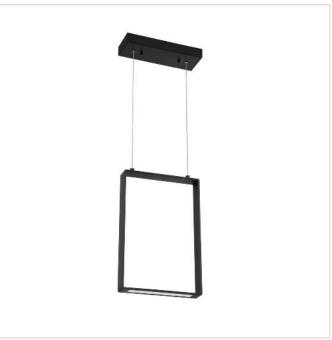

## QUADRON 1-Light Black LED Pendant - Large

Model No. PF93-1LL-BLK

QUADRON 1-Light Large Rectangular LED Pendant in a Black finish •OAH: 47.2 in. max. •Canopy L: 12.5 in. x W: 4.3 in. •Pendant only size: Ht: 18 in. x Wd: 12 in. •Dimmable •ETL Tested and Approved assuring both Safety and Quality •5 year warranty Collection: QUADRON Finish: Black

## QUADRON 1-Light Black LED Pendant - Large

Model No. PF93-1LL-BLK