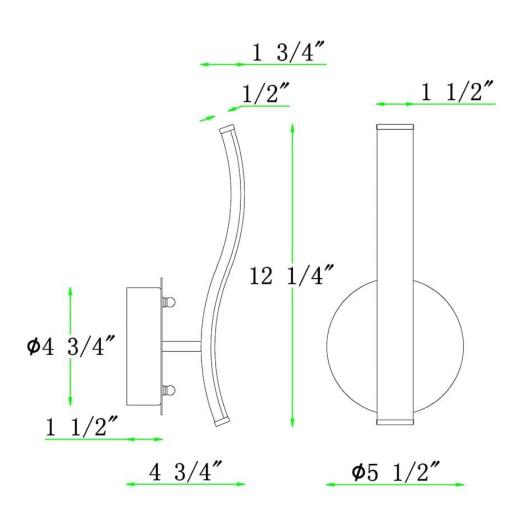

•OAH: 12.25 in. •OAW: 5.5 in. •Ext.: 4.75 in.

Fixture Only dimensions (not including rod, wire, canopy): Ht: 12.25 x Wd: 1.5 x Dpth: 0.5
Canopy dimensions (at ceiling) - inches: Ht: 1.5

x Wd: 4.75 x Dpth: 4.75

## **Product Specifications**

**OAH (in.):** 12.25

Overall Width (in.): 5.5

**Depth (in.):** 4.75

Extension (in.): 4.75

**Bulb:** Integrated LED

**Bulb wattage (watts):** 

Number of Bulbs: