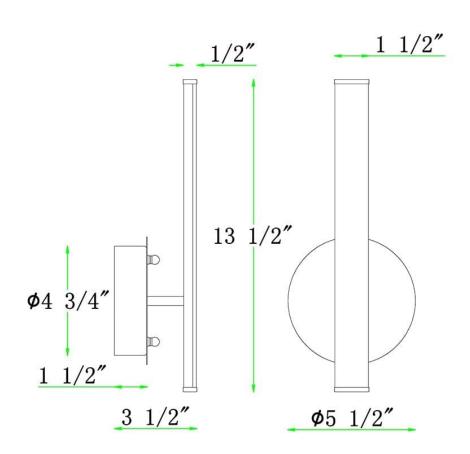

•OAH: 13.5 in. •OAW: 5.5 in.

•Ext.: 3.5 in. (ADA Compliant)

Fixture Only dimensions (not including rod, wire, canopy): Ht: 13.5 x Wd: 1.5 x Dpth: 0.5
Canopy dimensions (at ceiling) - inches: Ht: 1.5

x Wd: 4.75 x Dpth: 4.75