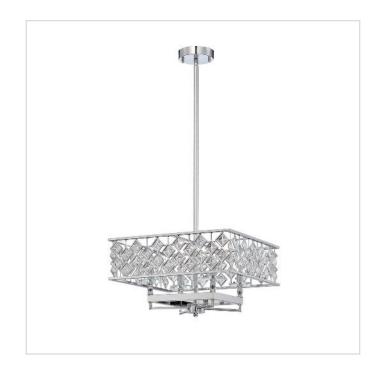

## **MILANO 4-Light Chrome Pendant**

Model No. PF60-4L16-CH

MILANO 4-Light Pendant in a Chrome finish featuring Optic Crystal Jewel insets

4 Light PendantOA Width: 17 in.OAH: 96 in. max.

•50W / G9 bulbs included - open fixture rated •Swivel and Extension Rods included: 2x24 in. +

## **MILANO 4-Light Chrome Pendant**

Model No. PF60-4L16-CH