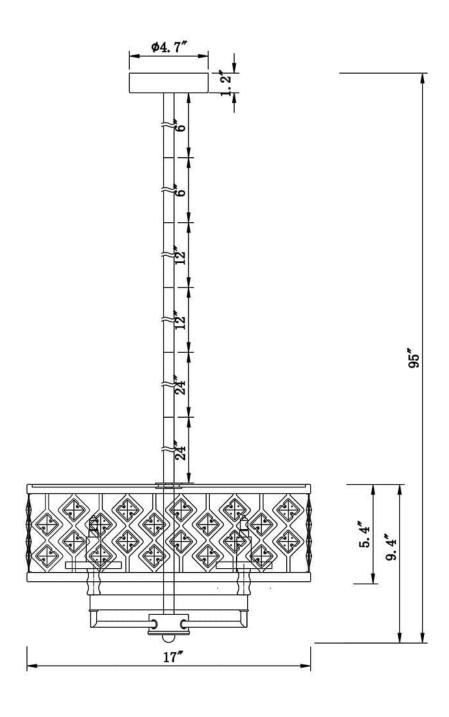

## **MILANO 4-Light Chrome Pendant**

Model No. PF60-4L16-CH

MILANO 4-Light Pendant in a Chrome finish featuring Optic Crystal Jewel insets

4 Light PendantOA Width: 17 in.OAH: 96 in. max.

•50W / G9 bulbs included - open fixture rated •Swivel and Extension Rods included: 2x24 in. +

2x12 in. + 2x6 in. = 84 in.

**Collection:** MILANO **Finish:** Chrome

| Your Details        |                                   |
|---------------------|-----------------------------------|
| Project:  Location: | Fixture Type/Qty.:  Contact info: |

## **Product Specifications**

**OAH (in.):** 96

Overall Width (in.): 17

Depth (in.): 17 Extension (in.):

Bulb: 50W / G9 bulbs included - open fixture

rated

Bulb wattage (watts): 50

Number of Bulbs: 4