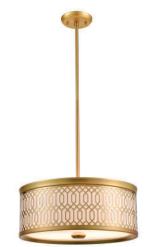

# TORINO

# CATEGORY: SINGLE PENDANT

Glam single pendant in chrome with glass shade. Two light single pendant provides lighting. Bulbs not included. No chain included. No pipe included. Uses Standard bulbs. Not ADA approved. Not rated for damp or wet locations. Manufacturer guarantees 5 year warranty from date of purchase.