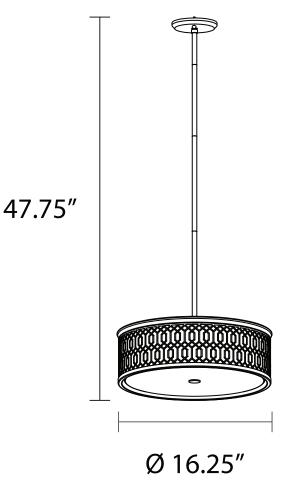

### FIXTURE SPECIFICATIONS

Length / Ø: 16.25" Width: N/A Depth: N/A Height: 6.25" Minimum Height: 7.75" Maximum Height: 47.75" Damp Location Certified: No Wet Location Certified: No