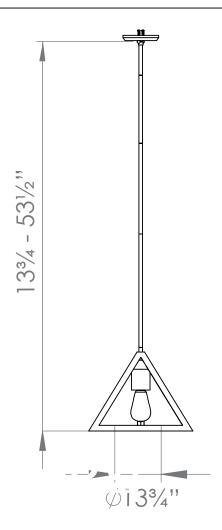

### FIXTURE SPECIFICATIONS

Length / Ø: 13.75" Width: N/A Depth: N/A

Height: 11" Minimum Height: 12.5" Maximum Height: 52.5"

Damp Location Certified: No Wet Location Certified: No

#### ADDITIONAL INFORMATION

No chain included. Includes 40 inches of pipe