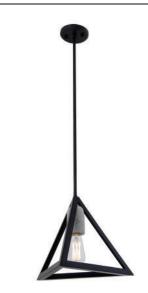

# STONE TEMPLE

SKU: DVP29120

## CATEGORY: MINI PENDANT

Transitional mini pendant in graphite with open shade. Single light mini pendant provides up and down lighting. Bulbs not included. No chain included. Includes 40 inches of pipe Uses Standard bulbs. Not ADA approved. Not rated for damp or wet locations. Manufacturer guarantees 5 year warranty from date of purchase.