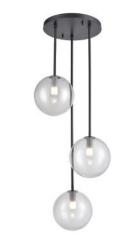

# COURCELETTE

## PENDANT

### FINISH OPTIONS

Chrome with Clear Glass (CH-CL)
Graphite with Clear Glass (GR-CL)
Graphite with Smoke Glass (GR-SM)
Venetian Brass with Clear Glass (VBR-CL)