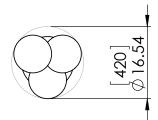

#### **DIMENSIONS**

Length / Ø: 15.75" Width: N/A" Height: 25.25" Depth: N/A"

Minimum Height: 26.75" Maximum Height: 66.75"