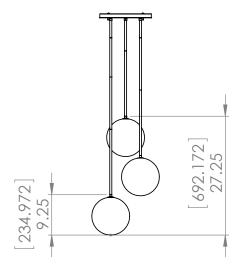

#### **DIMENSIONS**

Length / Ø: 15.75" Width: N/A" Height: 25.25" Depth: N/A"

Minimum Height: 26.75" Maximum Height: 66.75"

# PIPE / CHAIN / CORD INFORMATION

Pipe/Chain Kit Included: Pipe Kit Available

**Pipe Information:** 40 (15 + 12 + 9 + 4) x 0.5 Inches Pipe Kit

Chain Information: N/A Wire/Cord Information: 10 Ft

Max Sloped Ceiling Angle: Hang-Straight 19 Degrees \*Conversion 19° to 45°: ASY0101+Finish (2 loops + 1 chain):