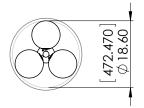

#### **DIMENSIONS**

Length / Ø: 19" Width: N/A" Height: 13.5" Depth: N/A"

Minimum Height: 15" Maximum Height: 55"