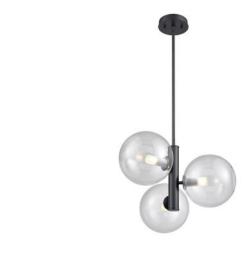

# COURCELETTE

### PENDANT

## SKU DVP27023

#### FINISH OPTIONS

Chrome with Clear Glass (CH-CL) Graphite with Clear Glass (GR-CL) Graphite with Smoke Glass (GR-SM) Venetian Brass with Clear Glass (VBR-CL)