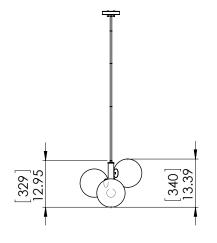

#### **DIMENSIONS**

Length / Ø: 19" Width: N/A" Height: 13.5" Depth: N/A"

Minimum Height: 15" Maximum Height: 55"