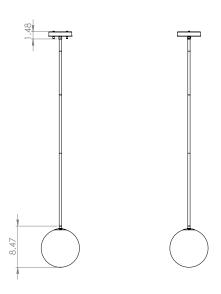

#### DIMENSIONS

Length / Ø: 8" Width: N/A" Height: 8.75" Depth: N/A" Minimum Height: 10.25" Maximum Height: 50.25"