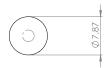

#### DIMENSIONS

Length / Ø: 8" Width: N/A" Height: 8.75" Depth: N/A" Minimum Height: 10.25" Maximum Height: 50.25"