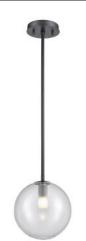

### **FINISH OPTIONS**

Chrome with Clear Glass (CH-CL) Graphite with Clear Glass (GR-CL) Graphite with Smoke Glass (GR-SM) Venetian Brass with Clear Glass (VBR-CL)