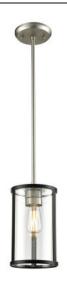

# **DOWNTOWN**

SKU: DVP25421

#### CATEGORY: MINI PENDANT

Modern rustic mini pendant in brushed nickel and graphite with glass shade. Single light mini pendant provides multidirectional lighting. Bulbs not included. No chain included. Includes 40 inches of pipe. Not ADA approved. Not rated for damp or wet locations. Manufacturer guarantees 5 year warranty from date of purchase.

### FINISH OPTIONS

BN/GR

### **GLASS OPTIONS**

CL