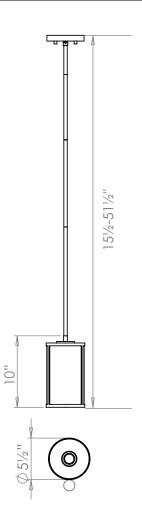

## FIXTURE SPECIFICATIONS

Length / Ø: 5.5" Width: N/A Depth: N/A Height: 10"

Minimum Height: 11.5" Maximum Height: 51.5" Damp Location Certified: No Wet Location Certified: No

### ADDITIONAL INFORMATION

No chain included. Includes 40 inches of pipe