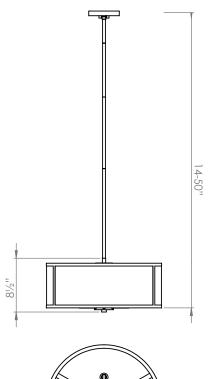

### FIXTURE SPECIFICATIONS

Length / Ø: 15.75" Width: N/A Depth: N/A

Height: 8.5"

Minimum Height: 10"
Maximum Height: 50"
Damp Location Certified: No
Wet Location Certified: No

### ADDITIONAL INFORMATION

No chain included. Includes 40 inches of pipe