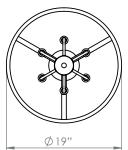

### FIXTURE SPECIFICATIONS

Length / Ø: 15.75" Width: N/A Depth: N/A

Height: 8.5"

Minimum Height: 10"
Maximum Height: 50"
Damp Location Certified: No
Wet Location Certified: No

### **LAMPING**

Number of Bulbs: 6 Max Bulb Wattage: 60W Socket Type: Candelabra

Recommended Bulb: CT24 Clear Candelabra LED

**Bulbs Included: No** 