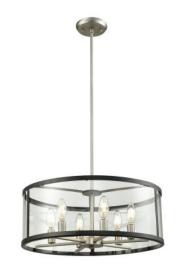

## CATEGORY: SINGLE PENDANT

Modern rustic single pendant in brushed nickel and graphite with glass shade. Six light single pendant provides multidirectional lighting. Bulbs not included. No chain included. Includes 40 inches of pipe. Not ADA approved. Not rated for damp or wet locations. Manufacturer guarantees 5 year warranty from date of purchase.

### FIXTURE SPECIFICATIONS

Length / Ø: 15.75" Width: N/A Depth: N/A

Height: 8.5"

Minimum Height: 10"
Maximum Height: 50"
Damp Location Certified: No
Wet Location Certified: No

### **LAMPING**

Number of Bulbs: 6 Max Bulb Wattage: 60W Socket Type: Candelabra

Recommended Bulb: CT24 Clear Candelabra LED

**Bulbs Included: No** 