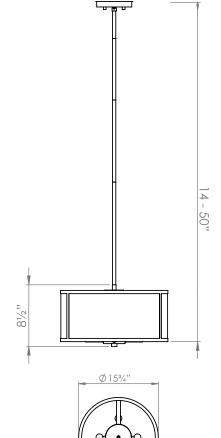

#### FIXTURE SPECIFICATIONS

Length / Ø: 11.75" Width: N/A Depth: N/A Height: 8.5" Minimum Height: 10" Maximum Height: 50" Damp Location Certified: No Wet Location Certified: No

#### ADDITIONAL INFORMATION

No chain included. Includes 40 inches of pipe