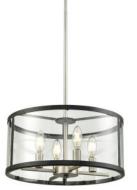

## CATEGORY: SINGLE PENDANT

Modern rustic single pendant in brushed nickel and graphite with glass shade. Four light single pendant provides multidirectional lighting. Bulbs not included. No chain included. Includes 40 inches of pipe. Not ADA approved. Not rated for damp or wet locations. Manufacturer guarantees 5 year warranty from date of purchase.

## LAMPING

Number of Bulbs: 4 Max Bulb Wattage: 60W Socket Type: Candelabra Recommended Bulb: CT24 Clear Candelabra LED Bulbs Included: No

FINISH OPTIONS

BN/GR