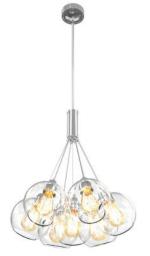

# CATEGORY: CLUSTER PENDANT

Modern cluster pendant in chrome with glass shade. Seven light cluster pendant provides down lighting. Bulbs not included. No chain included. Includes 40 inches of pipe Uses Standard bulbs. Not ADA approved. Not rated for damp or wet locations. Manufacturer guarantees 5 year warranty from date of purchase.