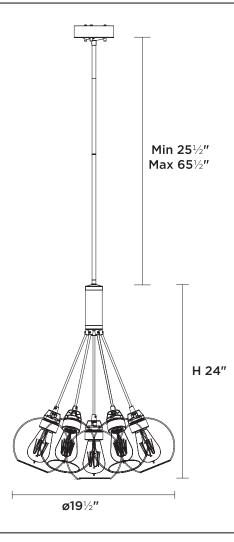

## FIXTURE SPECIFICATIONS

Length / Ø: 19.5" Width: N/A Depth: N/A Height: 24" Minimum Height: 25.5" Maximum Height: 65.5" Damp Location Certified: No Wet Location Certified: No