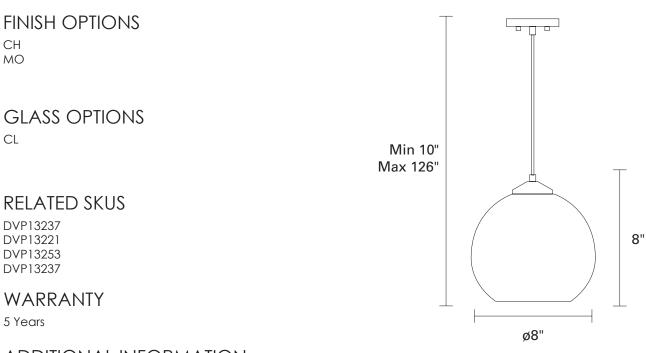

#### FIXTURE SPECIFICATIONS

Length / Ø: 8" Width: N/A Depth: N/A Height: 8" Minimum Height: 9.5" Maximum Height: 49.5" Damp Location Certified: No Wet Location Certified: No

#### LAMPING

Number of Bulbs: 1 Max Bulb Wattage: 60W Socket Type: Medium Base Recommended Bulb: #N/A Bulbs Included: No