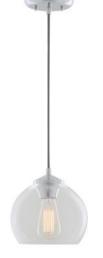

### CATEGORY: SINGLE PENDANT

Modern single pendant in chrome with glass shade. Single light single pendant provides down lighting. Bulbs not included. No chain included. No pipe included. Uses Standard bulbs. Not ADA approved. Not rated for damp or wet locations. Manufacturer guarantees 5 year warranty from date of purchase.

#### FIXTURE SPECIFICATIONS

Length / Ø: 8" Width: N/A Depth: N/A Height: 8" Minimum Height: 9.5" Maximum Height: 49.5" Damp Location Certified: No Wet Location Certified: No