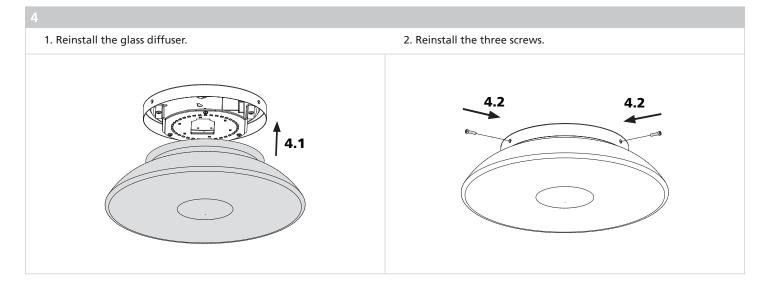

## MAKE SURE YOU HAVE ALL THE ELEMENTS OF THE FIXTURE

2.1

1

2.2

2.2

- 1. Make the appropriate electrical connection\*.
- 2. Fix the fixture to the mounting plate by inserting the two screws from PART 2.2 through the mounting holes.
- 3. Slide the fixture so that it can be maintained on the wall/ceiling.4. Screws the two screws to hold the fixture properly.