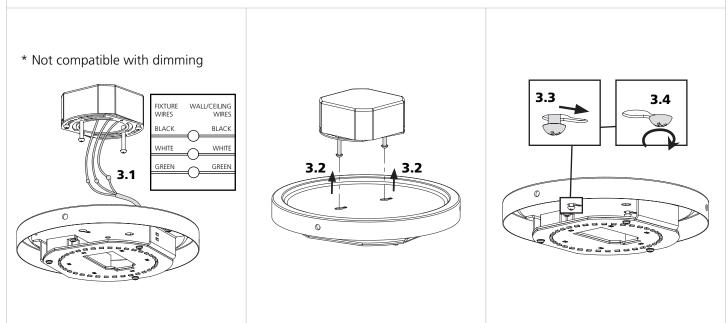

## MAKE SURE YOU HAVE ALL THE ELEMENTS OF THE FIXTURE

2.1

1

2.2

2.2

- 1. Make the appropriate electrical connection\*.
- 2. Fix the fixture to the mounting plate by inserting the two screws from PART 2.2 through the mounting holes.
- 3. Slide the fixture so that it can be maintained on the wall/ceiling.4. Screws the two screws to hold the fixture properly.