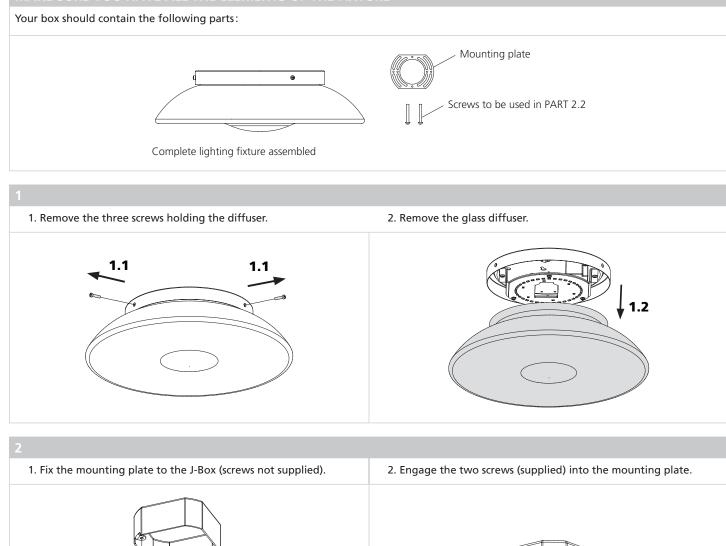

## MAKE SURE YOU HAVE ALL THE ELEMENTS OF THE FIXTURE

2.1

1

2.2

2.2

- 1. Make the appropriate electrical connection\*.
- 2. Fix the fixture to the mounting plate by inserting the two screws from PART 2.2 through the mounting holes.
- 3. Slide the fixture so that it can be maintained on the wall/ceiling.4. Screws the two screws to hold the fixture properly.