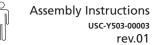

## MAKE SURE YOU HAVE ALL THE ELEMENTS OF THE FIXTURE

2.1

1

2.2

2.2

- 1. Make the appropriate electrical connection\*.
- 2. Fix the fixture to the mounting plate by inserting the two screws from PART 2.2 through the mounting holes.
- 3. Slide the fixture so that it can be maintained on the wall/ceiling.4. Screws the two screws to hold the fixture properly.