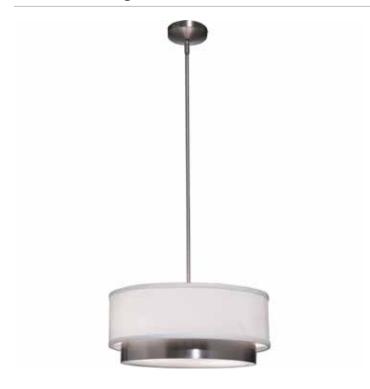

# Scandia 2 Light Brushed Nickel Chandelier

Scandia Chandelier featuring a linen white shade with a brushed nickel inner trim that peaks out the bottom enclosed by a acid white glass diffuser