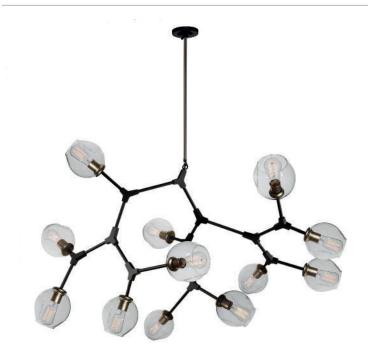

# **Organic JA14022VB Chandelier**

From Designer Jo Alcorn, the "Organic" collection features a black frame with vintage brass accents. This collection features a clear circular dimple glass. The arms can be adjusted to any configuration desired. Comes with extra rods for height adjustment and a handstraight for sloped ceilings.