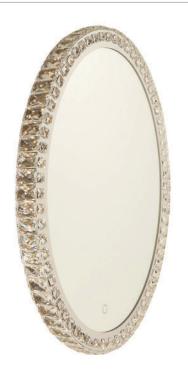

# **Reflections AM307 Mirror**

Hit the switch and bring your mirror to life. This LED mirror has a crystal frame. Features a smart touch dimmer switch for the exact amount of light desired. (Oval shape)