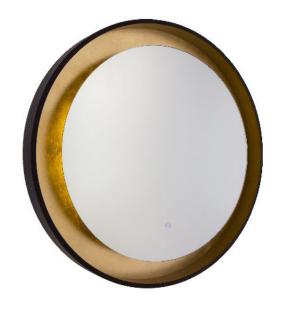

# Reflections AM304 Mirror

The "Reflections Collection" mirrors feature LED lighting built in. The LED is controlled by a small ON/OFF switch which is on the mirror (the switch also allows control of the brightness). This model is two tone - The exterior is oil rubbed bronze and the interior is gold leaf. This mirrors LEDs backlight the gold leaf finish (so the LED is behind the mirror for example).

#### **ORDERING**

| Model      | AM304                         |
|------------|-------------------------------|
| Collection | Reflections                   |
| Finish     | Oil Rubbed Bronze & Gold Leaf |