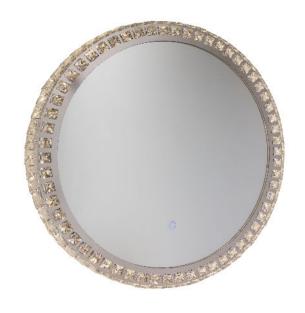

# Reflections AM302 Mirror

The "Reflections Collection" mirrors feature LED lighting built in. The LED is controlled by a small ON/OFF switch which is on the mirror (the switch also allows control of the brightness). This model has crystal around the edges and is circular shaped.