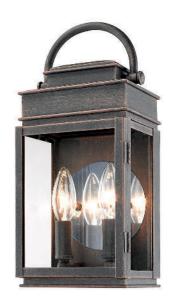

# **Fulton AC82210B Outdoor Light**

#### **ORDERING**

| Model      | AC8221OB          |
|------------|-------------------|
| Collection | Fulton            |
| Finish     | Oil Rubbed Bronze |

### **OTHER**

| UPC          | 778350011280        |
|--------------|---------------------|
| Material     | Metal & Clear Glass |
| Safety Rated | Exterior/Wet        |
| Listing      | UL                  |
| Warranty     |                     |