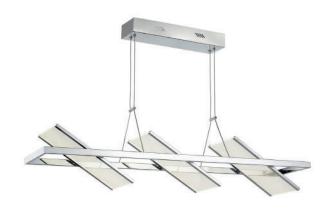

# Palo Alto AC7613CH Island Light

Featuring the latest LED technology called "Light Guide Plates" the "Palo Alto" collection is totally unique and simply cool. The clear plates on these models light up throughout. Many configurations available. Shown in Chrome and also available in Brushed Bronze.