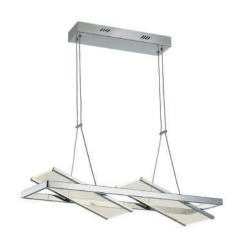

# Palo Alto AC7612CH Island Light

Featuring the latest LED technology called "Light Guide Plates" the "Palo Alto" collection is totally unique and simply cool. The clear plates on these models light up throughout. Many configurations available. Shown in Chrome and also available in Brushed Bronze.