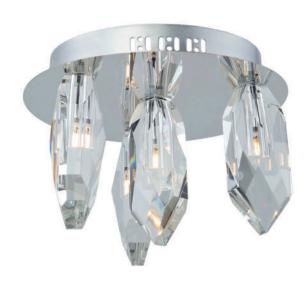

# **Doccia AC7044 Flush Mount**

The Doccia collection features beautiful crystal elements which are illuminated by bright LED bulbs. These crystals are suspended by thin adjustable cables. The canopy is plated in highly reflective chrome. Flush Mount model shown. (Other sizes available)