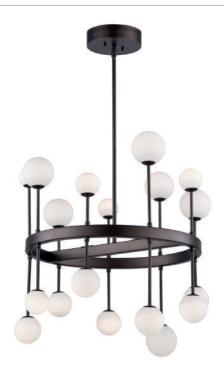

# Melrose AC6623 Chandelier

The Melrose collection has a circular rich bronze frame which showcases its sphere shaped opal white glassware which is illuminated by bright LEDs. This model is energy efficient. 18 light chandelier model shown