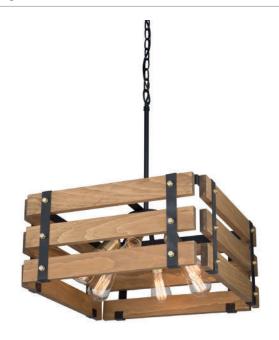

# **Barnyard AC11496 Chandelier**

Hand Made in North America with pride, the Barnyard collection is made of authentic pine and has a hand stained honey finish. 6 light square shaped chandelier shown. (Also available in a beach wood type finish)