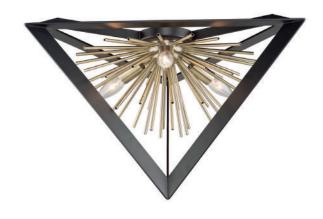

# **Sunburst AC11442 Flush Mount**

The Sunburst Collection flush mount is unique and a definitely beautiful focal point. The exterior frame is matte black encasing a satin brass cluster of thin hollow rods. (matching chandeliers available)