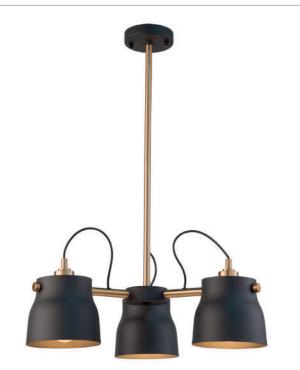

# Euro Industrial AC11363VB Chandelier

#### PACKAGING DIMENSIONS

| Weight | Length | Width | Height |
|--------|--------|-------|--------|
|        | 22     | 20    | 10     |

The Euro Industrial collection features matte black metal shades complimented with harvest brass nobs, hardware and rods. The interior of the metal shades is plated in a reflective black. Wire comes out of socket for an industrial look. (Other chandelier sizes and wall sconce available). 3 lite chandelier shown.