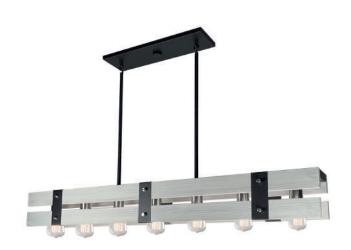

# **Barnyard AC11277BW Island Light**

Hand Made in North America with pride, the Barnyard collection is made of authentic pine and has a hand stained beach wood finish. 7 light island chandelier shown. (Also available in honey wood finish)