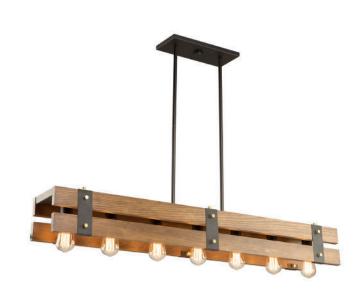

# **Barnyard AC11277 Island Light**

Setting the trend, the linear chandelier from the "Barnyard Collection" is simply stylish. Natural type wood finish, dark brown metal work and satin brass nobs. Rods are extendable. Hand made in North America with pride.