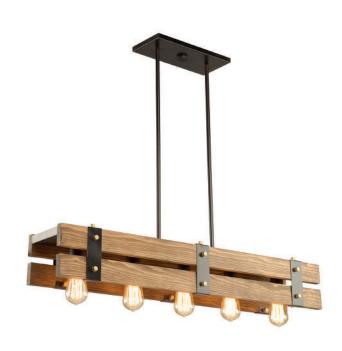

# **Barnyard AC11275 Island Light**

Setting the trend, the linear chandelier from the "Barnyard Collection" is simply stylish. Natural type wood finish, dark brown metal work and satin brass nobs. Rods are extendable. Hand made in North America with pride.