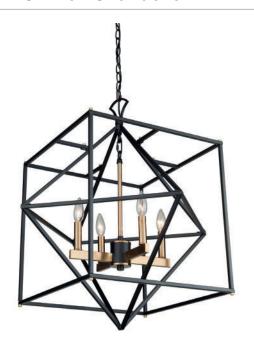

# **Roxton AC11204 Chandelier**

Linear in design, the Roxton collection is comprised of a matte black exterior cage which a diamond within a square that encases a harvest brass inner chandelier cluster. 4 light shown (larger versions available)