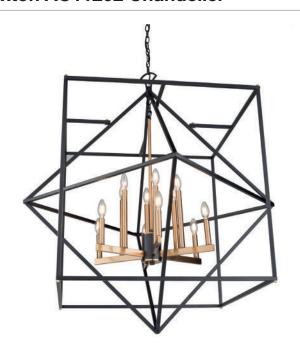

# **Roxton AC11202 Chandelier**

Linear in design, the Roxton collection is comprised of a matte black exterior cage which a diamond within a square that encases a harvest brass inner chandelier cluster. 12 light shown (smaller versions available)