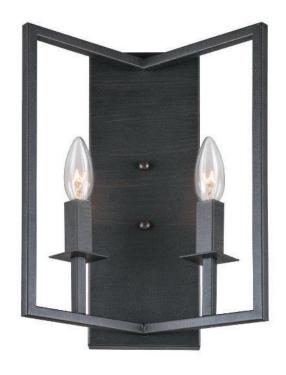

# Allston AC10727OB Wall Light

The "Allston" collection wall sconce shown in oil rubbed bronze is also available in chrome. The sconce has a unique design to match up with the chandeliers of this collection.