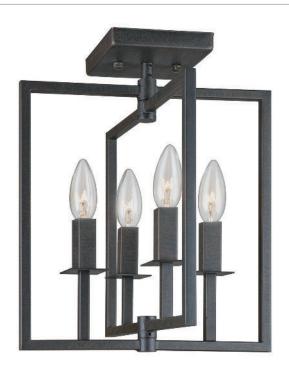

# Allston AC10724OB Flush Mount

The "Allston" collection flushmount shown in oil rubbed bronze is also available in chrome. It has a unique design to match up with the chandeliers of this collection.

#### **ORDERING**

| Model      | AC10724OB         |  |
|------------|-------------------|--|
| Collection | Allston           |  |
| Finish     | Oil rubbed bronze |  |