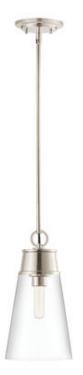

| Product Number                  | 2300P8-PN               |
|---------------------------------|-------------------------|
| Collection                      | Wentworth               |
| Weight                          | 5.0 lbs                 |
| Length/Extension                | 8.0"                    |
| Width                           | 7.5"                    |
| Height                          | 15.25"                  |
| Frame Material                  | Steel                   |
| Frame Finish                    | Polished Nickel         |
| Shade Material                  | Glass                   |
| Shade Finish                    | Clear                   |
| Bulbs                           | 1 x 60W - Medium        |
| Chain Length                    | Rods: 6x12" + 1x6"+1x3" |
| Cord Length                     | 110"                    |
| Fitter Measurement              |                         |
| Dimmable                        | Yes                     |
| LED Source Lumen                | —                       |
| LED Delivered Lumen             | —                       |
| LED Color Temperature           | —                       |
| LED Color Rendering Index (CRI) | —                       |
| Vanity/Sconce Dual Mount        | —                       |
| Certification                   | CUL/cETLu               |
| Application                     | Dry                     |
| UPC                             | 685659157246            |