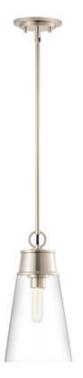

| Product Number                  | 2300P8-BN               |
|---------------------------------|-------------------------|
| Collection                      | Wentworth               |
| Weight                          | 5.0 lbs                 |
| Length/Extension                | 8.0"                    |
| Width                           | 7.5"                    |
| Height                          | 15.25"                  |
| Frame Material                  | Steel                   |
| Frame Finish                    | Brushed Nickel          |
| Shade Material                  | Glass                   |
| Shade Finish                    | Clear                   |
| Bulbs                           | 1 x 60W - Medium        |
| Chain Length                    | Rods: 6x12" + 1x6"+1x3" |
| Cord Length                     | 110"                    |
| Fitter Measurement              |                         |
| Dimmable                        | Yes                     |
| LED Source Lumen                | _                       |
| LED Delivered Lumen             | _                       |
| LED Color Temperature           | —                       |
| LED Color Rendering Index (CRI) | —                       |
| Vanity/Sconce Dual Mount        | —                       |
| Certification                   | CUL/cETLu               |
| Application                     | Dry                     |
| UPC                             | 685659157253            |
|                                 |                         |