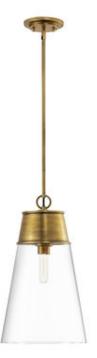

| Dread yet Niverslaar            | 0000D10 DB              |
|---------------------------------|-------------------------|
| Product Number                  | 2300P12-RB              |
| Collection                      | Wentworth               |
| Weight                          | 9.0 lbs                 |
| Length/Extension                | 12.0"                   |
| Width                           | 11.5"                   |
| Height                          | 21.5"                   |
| Frame Material                  | Steel                   |
| Frame Finish                    | Rubbed Brass            |
| Shade Material                  | Glass                   |
| Shade Finish                    | Clear                   |
| Bulbs                           | 1 x 60W - Medium        |
| Chain Length                    | Rods: 6x12" + 1x6"+1x3" |
| Cord Length                     | 110"                    |
| Fitter Measurement              |                         |
| Dimmable                        | Yes                     |
| LED Source Lumen                | —                       |
| LED Delivered Lumen             | —                       |
| LED Color Temperature           | —                       |
| LED Color Rendering Index (CRI) | _                       |
| Vanity/Sconce Dual Mount        | _                       |
| Certification                   | CUL/cETLu               |
| Application                     | Dry                     |
| UPC                             | 685659157260            |
|                                 |                         |