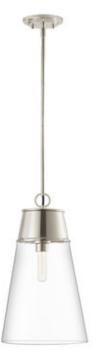

| Product Number                  | 2300P12-PN              |
|---------------------------------|-------------------------|
| Collection                      | Wentworth               |
| Weight                          | 9.0 lbs                 |
| Length/Extension                | 12.0"                   |
| Width                           | 11.5"                   |
| Height                          | 21.5"                   |
| Frame Material                  | Steel                   |
| Frame Finish                    | Polished Nickel         |
| Shade Material                  | Glass                   |
| Shade Finish                    | Clear                   |
| Bulbs                           | 1 x 60W - Medium        |
| Chain Length                    | Rods: 6x12" + 1x6"+1x3" |
| Cord Length                     | 110"                    |
| Fitter Measurement              |                         |
| Dimmable                        | Yes                     |
| LED Source Lumen                | _                       |
| LED Delivered Lumen             | —                       |
| LED Color Temperature           | —                       |
| LED Color Rendering Index (CRI) | —                       |
| Vanity/Sconce Dual Mount        | —                       |
| Certification                   | CUL/cETLu               |
| Application                     | Dry                     |
| UPC                             | 685659157291            |