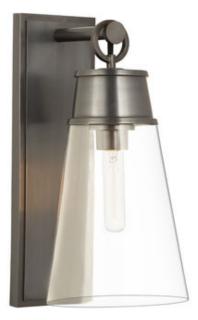

| Product Number                  | 2300-1SL-BP      |
|---------------------------------|------------------|
| Collection                      | Wentworth        |
| Weight                          | 7.0 lbs          |
| Length/Extension                | 9.25"            |
| Width                           | 7.5"             |
| Height                          | 16.0"            |
| Frame Material                  | Steel            |
| Frame Finish                    | Plated Bronze    |
| Shade Material                  | Glass            |
| Shade Finish                    | Clear            |
| Bulbs                           | 1 x 60W - Medium |
| Chain Length                    | —                |
| Cord Length                     | —                |
| Fitter Measurement              |                  |
| Dimmable                        | Yes              |
| LED Source Lumen                | —                |
| LED Delivered Lumen             | —                |
| LED Color Temperature           | —                |
| LED Color Rendering Index (CRI) | —                |
| Vanity/Sconce Dual Mount        | No               |
| Certification                   | CUL/cETLu        |
| Application                     | Dry              |
| UPC                             | 685659157178     |
|                                 |                  |