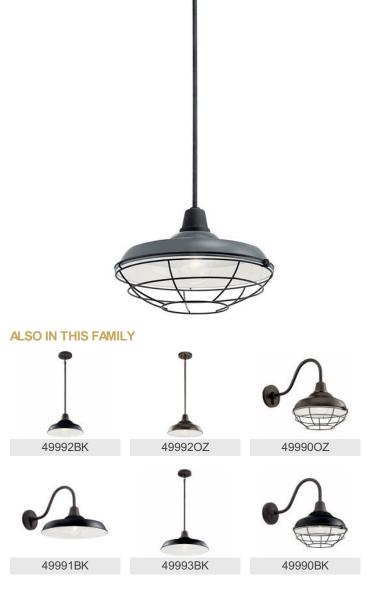

## **FIXTURE ATTRIBUTES**

| Housing                             |              |
|-------------------------------------|--------------|
| Primary Material                    | ALUMINUM     |
| <b>Product/Ordering Information</b> |              |
| SKU                                 | 49993GG      |
| Finish                              | Gloss Grey   |
| Style                               | Industrial   |
| UPC                                 | 783927560627 |
| Finish Options                      |              |

Black

Gloss Grey

Olde Bronze

White