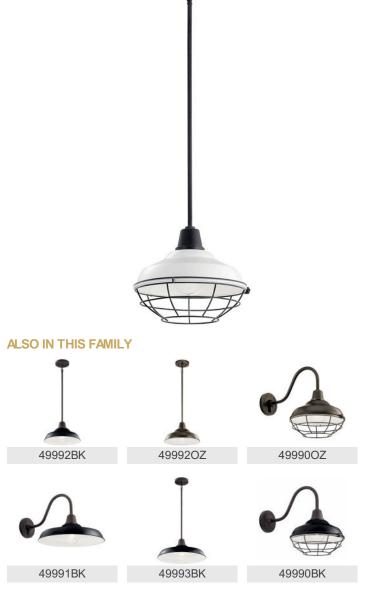

## **FIXTURE ATTRIBUTES**

| Housing                      |              |
|------------------------------|--------------|
| Primary Material             | ALUMINUM     |
| Product/Ordering Information |              |
| SKU                          | 49992WH      |
| Finish                       | White        |
| Style                        | Industrial   |
| UPC                          | 783927567268 |
| Finish Options               |              |