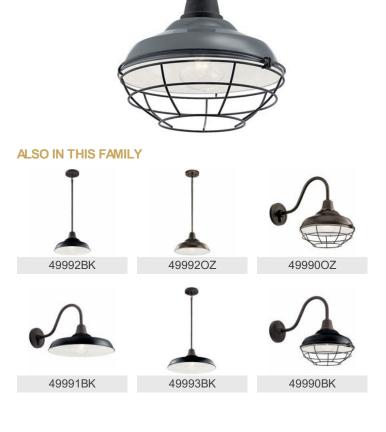

## **FIXTURE ATTRIBUTES**

Gloss Grey

Olde Bronze

White

| Housing                             |                                                     |
|-------------------------------------|-----------------------------------------------------|
| Primary Material                    | ALUMINUM                                            |
| <b>Product/Ordering Information</b> |                                                     |
| SKU<br>Finish<br>Style<br>UPC       | 49992GG<br>Gloss Grey<br>Industrial<br>783927560597 |
| Finish Options                      |                                                     |
| Black                               |                                                     |