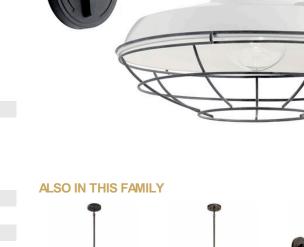

# Pier™ 16" 1 Light Wall Light White

## **FIXTURE ATTRIBUTES**

Housing

| Primary Material             | ALUMINUM     |
|------------------------------|--------------|
| Product/Ordering Information |              |
| SKU                          | 49991WH      |
| Finish                       | White        |
| Style                        | Industrial   |
| UPC                          | 783927567251 |