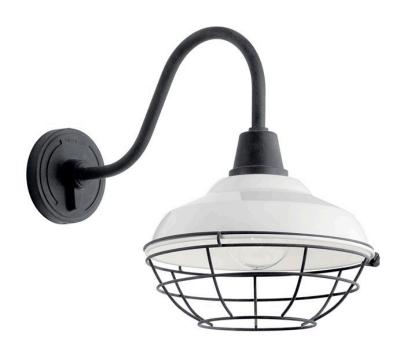

# **SPECIFICATIONS**

| Certifications/Qualifications                                                                |                                                             |
|----------------------------------------------------------------------------------------------|-------------------------------------------------------------|
|                                                                                              | www.kichler.com/warranty                                    |
| Dimensions                                                                                   |                                                             |
| Base Backplate Extension Weight Height from center of Wall opening (Spec Sheet) Height Width | 5.50 DIA<br>21.00"<br>2.90 LBS<br>7.25"<br>16.25"<br>12.50" |
| Light Source                                                                                 |                                                             |
| Lamp Included Lamp Type Light Source Max or Nominal Watt # of Bulbs/LED Modules              | Not Included<br>A19<br>Incandescent<br>100W<br>1            |
| Max Wattage/Range                                                                            | 100W                                                        |

### **FIXTURE ATTRIBUTES**

| Housing                             |              |
|-------------------------------------|--------------|
| Primary Material                    | ALUMINUM     |
| <b>Product/Ordering Information</b> | 1            |
| SKU                                 | 49990WH      |
| Finish                              | White        |
| Style                               | Industrial   |
| UPC                                 | 783927567244 |
|                                     |              |