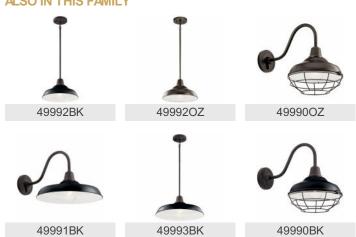

|

Medium

150"

# Mounting/Installation

Socket Type

Socket Wire

Interior/Exterior Exterior Location Rating Wet Mounting Weight 2.90 LBS

### **FIXTURE ATTRIBUTES**

| Housing                             |              |
|-------------------------------------|--------------|
| Primary Material                    | ALUMINUM     |
| <b>Product/Ordering Information</b> | 1            |
| SKU                                 | 49990WH      |
| Finish                              | White        |
| Style                               | Industrial   |
| UPC                                 | 783927567244 |
|                                     |              |

# **Finish Options**



Black



Gloss Grey



Olde Bronze





## **ALSO IN THIS FAMILY**