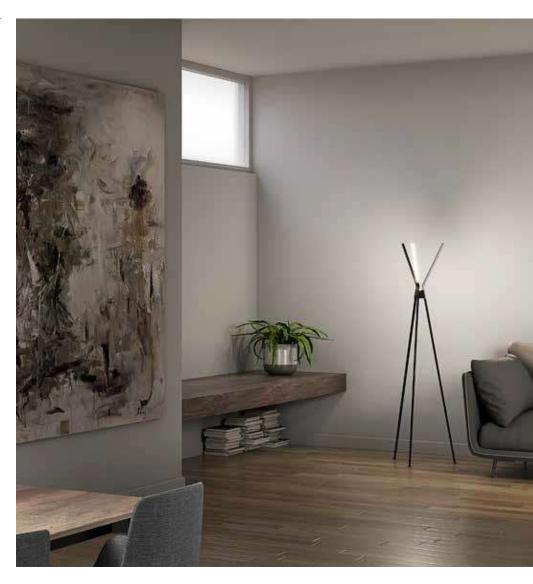

# Star floor lamp

Just like the Trident, this powerful, yet discrete floor lamp will add character to any living area.

| Model | Size  | Watts | Delivered lumens | CRI | Color °T | Voltage |
|-------|-------|-------|------------------|-----|----------|---------|
| STRFL | 21.5" | 14 W  | 1200 lm          | 90  | 3000 K   | 120 V   |