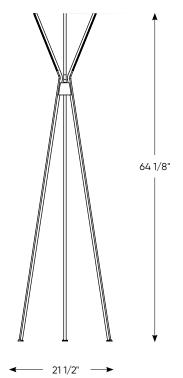

# Star floor lamp

Just like the Trident, this powerful, yet discrete floor lamp will add character to any living area.

| Model | Size  | Watts | Delivered lumens | CRI | Color °T | Voltage |
|-------|-------|-------|------------------|-----|----------|---------|
| STRFL | 21.5" | 14 W  | 1200 lm          | 90  | 3000 K   | 120 V   |