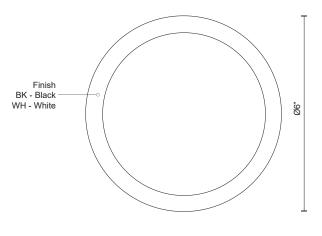

## SPECIFICATION DETAILS

\* For custom options, consult factory for details.

| Fixture Dimensions   | D6" x H1"                                                  |
|----------------------|------------------------------------------------------------|
| Light Source         | AC LED Module                                              |
| Wattage              | 14W                                                        |
| Total Lumens         | 1100lm                                                     |
| Delivered Lumens     | BK-910lm; WH-967lm;                                        |
| Voltage              | 120V                                                       |
| Color Temperature    | 3000K                                                      |
| CRI (Ra)             | 90CRI                                                      |
| Optional Color Temps | 2700K - 5000K Available, Minimum Order Quantities<br>Apply |
| LED Rated Life       | 50,000 hours                                               |
| Dimming              | 100% - 10%, ELV Dimmer (Not Included)                      |
| Diffuser Details     | White Acrylic Diffuser                                     |
| Location             | Damp                                                       |
| Warranty             | 5 Years                                                    |
| Mounting Style       | All Orientation; Ceiling and Wall;                         |
|                      |                                                            |