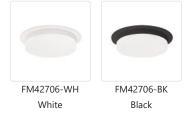

## SPECIFICATION DETAILS

\* For custom options, consult factory for details.

| Fixture Dimensions   | D6" x H1"                                                  |
|----------------------|------------------------------------------------------------|
| Light Source         | AC LED Module                                              |
| Wattage              | 14W                                                        |
| Total Lumens         | 1100lm                                                     |
| Delivered Lumens     | BK-910lm; WH-967lm;                                        |
| Voltage              | 120V                                                       |
| Color Temperature    | 3000K                                                      |
| CRI (Ra)             | 90CRI                                                      |
| Optional Color Temps | 2700K - 5000K Available, Minimum Order Quantities<br>Apply |
| LED Rated Life       | 50,000 hours                                               |
| Dimming              | 100% - 10%, ELV Dimmer (Not Included)                      |
| Diffuser Details     | White Acrylic Diffuser                                     |
| Location             | Damp                                                       |
| Warranty             | 5 Years                                                    |
| Mounting Style       | All Orientation; Ceiling and Wall;                         |
|                      |                                                            |