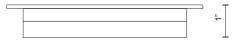

## SPECIFICATION DETAILS

\* For custom options, consult factory for details.

| Fixture Dimensions   | D6" x H1"                                                  |
|----------------------|------------------------------------------------------------|
| Light Source         | AC LED Module                                              |
| Wattage              | 14W                                                        |
| Total Lumens         | 1100lm                                                     |
| Delivered Lumens     | BK-910lm; WH-967lm;                                        |
| Voltage              | 120V                                                       |
| Color Temperature    | 3000K                                                      |
| CRI (Ra)             | 90CRI                                                      |
| Optional Color Temps | 2700K - 5000K Available, Minimum Order Quantities<br>Apply |
| LED Rated Life       | 50,000 hours                                               |
| Dimming              | 100% - 10%, ELV Dimmer (Not Included)                      |
| Diffuser Details     | White Acrylic Diffuser                                     |
| Location             | Damp                                                       |
| Warranty             | 5 Years                                                    |
| Mounting Style       | All Orientation; Ceiling and Wall;                         |
|                      |                                                            |