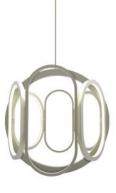

#### **FINISH OPTIONS**

Brass Graphite Buffed Nickel

#### DIMENSIONS

Length / Ø: 26" Width: 23" Height: 25.5" Depth: N/A" Minimum Height: 27" Maximum Height: 67"