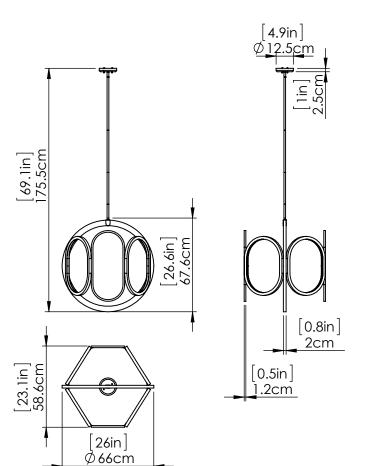

#### DIMENSIONS

Length / Ø: 26" Width: 23" Height: 25.5" Depth: N/A" Minimum Height: 27" Maximum Height: 67"

# PIPE / CHAIN / CORD INFORMATION

**Pipe/Chain Kit Included:** Pipe Kit Available **Pipe Information:** 40 (15 + 12 + 9 + 4) x 0.5 Inches Pipe Included **Chain Information:** No Chain Included **Wire/Cord Information:** 10 Ft **Max Sloped Ceiling Angle:** Swivel 45 Degrees \*Conversion 19° to 45°: ASY0101+Finish (2 loops + 1 chain): For Additional Cost