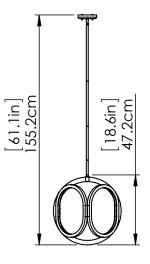

#### DIMENSIONS

Length / Ø: 18" Width: 17.25" Height: 18.5" Depth: N/A"

Minimum Height: 20" Maximum Height: 60"

Wattage:32W Initial Lumens:400

Colour Temperature: 3000K

CRI: 90+ Voltage: 120 Dimmable: Yes Required Dimmer:ELV

# PIPE / CHAIN / CORD INFORMATION

Pipe/Chain Kit Included: Pipe Kit Available

**Pipe Information:** 40 (15 + 12 + 9 + 4) x 0.5 Inches Pipe In-

cluded

Chain Information: No Chain Included

Wire/Cord Information: 10 Ft