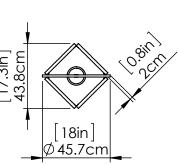

#### DIMENSIONS

Length / Ø: 18" Width: 17.25" Height: 18.5" Depth: N/A"

Minimum Height: 20" Maximum Height: 60"

Wattage:32W Initial Lumens:400

Colour Temperature: 3000K

CRI: 90+ Voltage: 120 Dimmable: Yes Required Dimmer:ELV