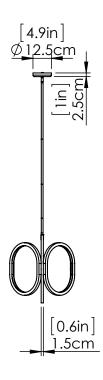

#### DIMENSIONS

Length / Ø: 18" Width: 17.25" Height: 18.5" Depth: N/A"

Minimum Height: 20" Maximum Height: 60"

Wattage:32W Initial Lumens:400

Colour Temperature: 3000K

CRI: 90+ Voltage: 120 Dimmable: Yes Required Dimmer:ELV