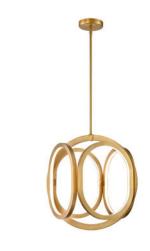

### **FOYER**

## SKU | DVP46549

#### **FINISH OPTIONS**

Brass Graphite Buffed Nickel